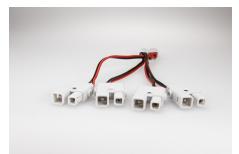

## Connectors System AC 162 LED Plug Connectors

# AC 162 VT/ 4-1 LED

## Type

| distributor |
|-------------|
| 0.5 mm²     |
| XYFAZ       |
| 2 pole      |
| grey        |
| yes         |
| yes         |
|             |